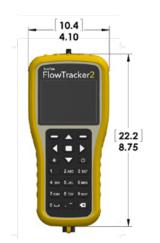

# Agenda

| 9:00 a.m. | Call to Order                                                                                                 | Action      |
|-----------|---------------------------------------------------------------------------------------------------------------|-------------|
|           | Review and approve agenda                                                                                     | Action      |
|           | Requests to appear                                                                                            | Information |
|           | December 30, 2024 Minutes                                                                                     | Action      |
|           | Financial Report dated January 8, 2025                                                                        | Action      |
|           | Auto Pay Vendors List                                                                                         | Info/Action |
|           | Manager Appointment                                                                                           | Information |
|           | Election of Board of Officers                                                                                 | Action      |
|           | Advisory Committee                                                                                            | Action      |
|           | Committees for 2025 (committee list in packet)                                                                | Action      |
|           | Schedule Board Meetings                                                                                       | Action      |
|           | Designate Depositories                                                                                        | Action      |
|           | Conflict of Interest Policy Review                                                                            | Action      |
|           | 2025 MN Watersheds Dues                                                                                       | Information |
|           | Chiefs Coulee, RLWD Project No. 46S<br>Pay Estimate #1                                                        | Info/Action |
|           | Huot Project, RLWD Project No. 149, Red Lake River 1W1P<br>Mn DNR CPL Grant                                   | Information |
|           | Clearwater Riverbank Stabilization, RLWD Project 149B,<br>Clearwater River 1W1P, Mn DNR CPL Grant Application | Info/Action |
|           | Maintenance on RLWD Ditches                                                                                   | Info/Action |
|           | Purchase of FlowTracker2                                                                                      | Info/Action |
|           | Permits: 24234                                                                                                | Action      |
|           | Summer Intern                                                                                                 | Info/Action |