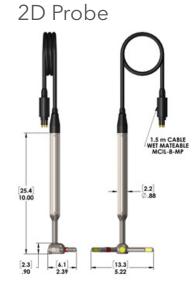

stem can be set up and ready to collect velocity data within minutes. For even more versatility, add a FlowTracker2 Handheld to your lab package to collect velocity data even when the PC is out of reach.



# Output Variables Available

Velocity X, Y, and Z¹

Sound speed

+ Temperature

+ Corrected pressure<sup>2</sup>

Raw pressure<sup>2</sup>

+ Power voltage

Depth<sup>2</sup>

- Pressure sensor calibration interval
- Accelerometer X, Y, and Z
- <sup>1</sup>Z (vertical) velocity available with optional 2D/3D probe configuration
- <sup>2</sup>Pressure and depth available with optional probe configuration
- + Per beam (2 or 3 parameters, depending on probe configuration):
  - Correlation score

+ Signal-to-Noise Ratio (SNR)

Signal amplitude

Noise level



# FlowTracker2 Specifications



+/- 0.05% Static (steady-state at 25° C)

Additionally compensated for real-time water velocity, temperature, salinity, and altitude.





The SonTek deluxe wading rod, featuring a sturdy grip and bubble level.

| Part I: Probe                    |                                                                                                                                                             |
|----------------------------------|-------------------------------------------------------------------------------------------------------------------------------------------------------------|
| Velocity Range                   | <b>XZ</b> : ±0.001 to 4.0 m/s (0.003 to 13 ft/s), <b>Y</b> : ±0.001 to 1.0 m/s (0.003 to 3.25 ft/s)                                                         |
|