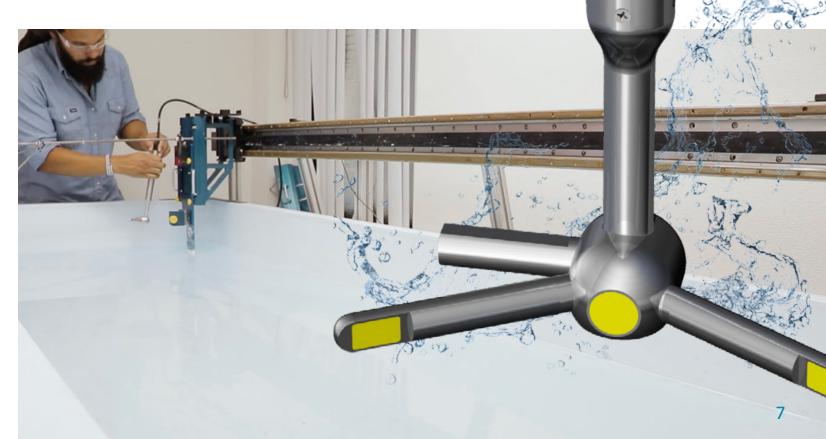

he Laboratory

# Recommended Use

The FlowTracker2 Lab ADV utilizes SonTek's continuing innovation in ADV platforms to offer a laboratory version of the world's best-selling ADV, the FlowTracker2. For the first time, the ADV's acoustic probe and processing electronics are housed in one small, lightweight, easily manoeuvrable unit, and the acoustic head has an optional, integrated pressure (depth) sensor. Depth data are even corrected for dynamic pressure (Bernoulli) and altitude effects using SonTek's patented method.

Flowtracker2 Lab ADV is recommended for use in:

- + Civil engineering, environmental, and hydraulic projects
  - Aquaculture and aquarium operations
- Turbulence
- Surface and bottom boundary studies
- Settling rates
- Tanks, flumes, and physical models
- + Fish screens





# FlowTracker2

# Lab Software

The **FlowTracker2 Lab Kit** comes with its own version of the powerful and user friendly FlowTracker2 desktop software.

Setup of the probe and PC software is simple and mistake-proof. Just connect the cables between the probe and your laboratory PC or laptop, check a few settings, and press the "Start Logging" button. Data are output directly to a \*.CSV file that is immediately ready for processing, analysis, and import to your project database or other programs.





The Lab ADV configuration screen

8



Export data in a variety of formats



Output directly to a \*.CSV file

# FlowTracker2

Lab ADV

The FlowTracker2 lab kit includes cables to connect your probe to your power supply and PC. The simple system can be set up and ready to collect velocity