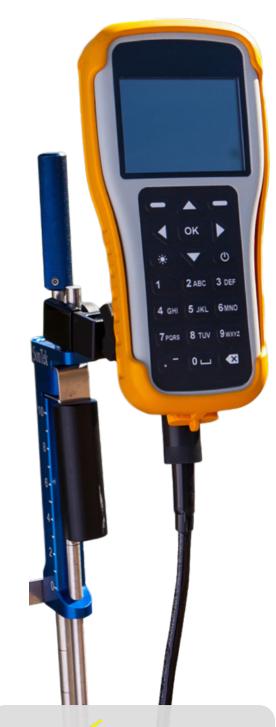

also comes with time-saving, fool-proof features that came straight from suggestions of field users like you:

Battery life icon on the screen at all times. Pre-load the spare cartridge and replace, even mid-measurement, with no data loss.

Set up and save templates—no need to re-enter data every time you visit a site.

Embedded GPS for georeferencing with automatic or manual fixes.

Probes and handhelds are interchangeable—flexibility within agency teams and when sending equipment for service.

Improved ADV acoustics: faster pinging, lower noise and better standard error.

Optional integrated pressure sensor provides accurate depth measurement employing SonTek's robust, patented technique.

Bluetooth or direct USB interface with PC.

Audio prompts.

Lab ADV with real time applications.



# SmartQC

SmartQC is our exclusive promise your SonTek system is performing at optimum standards and that your data is precise, reliable and defensible.

# Discharge and Velocity Data Collection

The **FlowTracker2 ADV** is the time-tested instrument for precise and accurate velocity measurements in the field. The FlowTracker2 is the industry preferred instrument for collecting accurate wading discharge measurements using time tested mid-section and mean-section methods. Intuitive menus and helpful prompts walk through every step of the measurement process, allowing even the most inexperienced user to collect data like a long-time pro. Pair the FT2 instrumentation with the optional top-setting wading rod kit for a system that is ready for the field right out of the box.

With rugged con