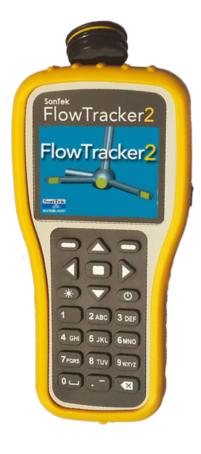

ower supply and PC. The simple system can be set up and ready to collect velocity data within minutes. For even more versatility, add a FlowTracker2 Handheld to your lab package to collect velocity data even when the PC is out of reach.



# Output Variables Available

Velocity X, Y, and Z¹

Sound speed

+ Temperature

+ Corrected pressure<sup>2</sup>

Raw pressure<sup>2</sup>

+ Power voltage

Depth<sup>2</sup>

- Pressure sensor calibration interval
- Accelerometer X, Y, and Z
- <sup>1</sup>Z (vertical) velocity available with optional 2D/3D probe configuration
- <sup>2</sup>Pressure and depth available with optional probe configuration
- + Per beam (2 or 3 parameters, depending on probe configuration):
  - Correlation score

+ Signal-to-Noise Ratio (SNR)

Signal amplitude

Noise level



# FlowTracker2 Specifications



+/- 0.05% Static (steady-state at 25° C)

Additionally compensated for real-time water velocity, temperature, salinity, and altitude.





The SonTek deluxe wading rod, featuring a sturdy grip and bubble level.

| Part I: Probe                    |                                                                                                                                                             |
|----------------------------------|-------------------------------------------------------------------------------------------------------------------------------------------------------------|
| Velocity Range                   | <b>XZ</b> : ±0.001 to 4.0 m/s (0.003 to 13 ft/s), <b>Y</b> : ±0.001 to 1.0 m/s (0.003 to 3.25 ft/s)