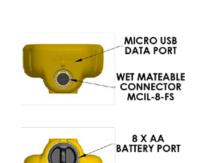

| <b>2D:</b> 0.90 kg (1.98 lbs)                                                                                                                               |
| Weight in Water                  | <b>2D:</b> 0.30 kg (0.66 lbs)                                                                                                                               |
| Depth Sensor Accuracy            |                                                                                                                                                             |
| +/- 0.1% of FS (temperature comp | ensated over full operating range)                                                                                                                          |



NiMH: -20° to 50° C (-4° F to 122° F)







| Part II: Handheld               |                                                                            |
|---------------------------------|----------------------------------------------------------------------------|
| Bluetooth                       | Class 2, Range = 10 m (33 ft) nominal                                      |
| USB                             | Micro USB, IP-67                                                           |
| Storage Temperature             | -30° to 70° C (-22° F to 158° F) <sup>3</sup>                              |
| Physical Specifications         |                                                                            |
| Waterproof Rating               | Field: IP-67 (1m submersible); Lab: IP-68 (30 m, 42 PSI)                   |
| Handh