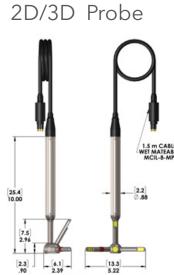

package to collect velocity data even when the PC is out of reach.



# Output Variables Available

Velocity X, Y, and Z¹

Sound speed

+ Temperature

+ Corrected pressure<sup>2</sup>

Raw pressure<sup>2</sup>

+ Power voltage

Depth<sup>2</sup>

- Pressure sensor calibration interval
- Accelerometer X, Y, and Z
- <sup>1</sup>Z (vertical) velocity available with optional 2D/3D probe configuration
- <sup>2</sup>Pressure and depth available with optional probe configuration
- + Per beam (2 or 3 parameters, depending on probe configuration):
  - Correlation score

+ Signal-to-Noise Ratio (SNR)

Signal amplitude

Noise level



# FlowTracker2 Specifications



+/- 0.05% Static (steady-state at 25° C)

Additionally compensated for real-time water velocity, temperature, salinity, and altitude.





The SonTek deluxe wading rod, featuring a sturdy grip and bubble level.

| Part I: Probe                    |                                                                                                                                                             |
|----------------------------------|-------------------------------------------------------------------------------------------------------------------------------------------------------------|
| Velocity Range                   | <b>XZ</b> : ±0.001 to 4.0 m/s (0.003 to 13 ft/s), <b>Y</b> : ±0.001 to 1.0 m/s (0.003 to 3.25 ft/s)                                                         |
| Velocity Resolution              | 0.0001 m/s (0.0003 ft/s)