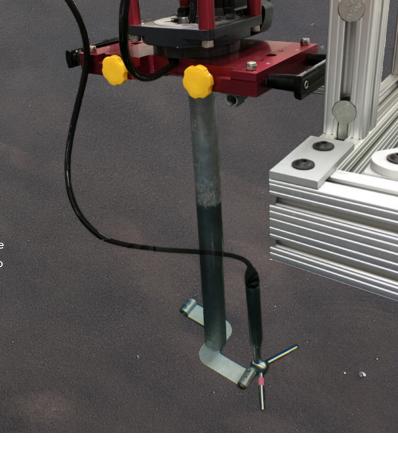

etup of the probe and PC software is simple and mistake-proof. Just connect the cables between the probe and your laboratory PC or laptop, check a few settings, and press the "Start Logging" button. Data are output directly to a \*.CSV file that is immediately ready for processing, analysis, and import to your project database or other programs.





The Lab ADV configuration screen

8



Export data in a variety of formats



Output directly to a \*.CSV file

# FlowTracker2

Lab ADV

The FlowTracker2 lab kit includes cables to connect your probe to your power supply and PC. The simple system can be set up and ready to collect velocity data within minutes. For even more versatility, add a FlowTracker2 Handheld to your lab package to collect velocity data even when the PC is out of reach.



# Output Variables Available

Velocity X, Y, and Z¹

Sound speed

+ Temperature

+ Corrected pressure<sup>2</sup>

Raw pressure<sup>2</sup>

+ Power voltage

Depth<sup>2</sup>

- Pressure sensor calibration interval
- Accelerometer X, Y, and Z
- <sup>1</sup>Z (vertical) velocity available with optional 2D/3D probe configuration
- <sup>2</sup>Pressure and depth available with optional probe configuration
- + Per beam (2 or 3 parameters, depending on probe configuration):
  - Correlation score

+ Signal-to-Noise Ratio (SNR)

Signal amplitude

Noise level



# FlowTracker2 Specifications



+/- 0.05% Static (steady-state at 25° C)

Additionally compensated for real-time water velocity, temperature, salinity, and altitude.





The SonTek deluxe wading rod, featuring a sturdy grip and bubble