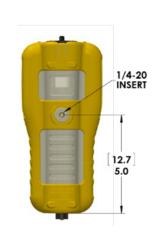

| <b>2D:</b> 0.90 kg (1.98 lbs)                                                                                                                               |
| Weight in Water                  | <b>2D:</b> 0.30 kg (0.66 lbs)                                                                                                                               |
| Depth Sensor Accuracy            |                                                                                                                                                             |
| +/- 0.1% of FS (temperature comp | ensated over full operating range)                                                                                                                          |



NiMH: -20° to 50° C (-4° F to 122° F)







| Part II: Handheld               |                                                                            |
|---------------------------------|----------------------------------------------------------------------------|
| Bluetooth                       | Class 2, Range = 10 m (33 ft) nominal                                      |
| USB                             | Micro USB, IP-67                                                           |
| Storage Temperature             | -30° to 70° C (-22° F to 158° F) <sup>3</sup>                              |
| Physical Specifications         |                                                                            |
| Waterproof Rating               | Field: IP-67 (1m submersible); Lab: IP-68 (30 m, 42 PSI)                   |
| Han